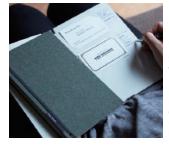

Name-card holder for meetings

File names or shop cards in this holder and organize information using details such as dates, persons, conversation subjects, etc.

Size : W148mm × H210mm(A5) Variations : Felt[gray] / navy,red Felt[navy] / gray,red Felt[green] / black,kinari Configuration:1set, 20sheets (120pockets) Price : 2,200 yen (not including tax)

Size : W165 mm x H50 mm Variation : navy, red, brown, light-blue, light-gray Configuration :1 set with 50 attachment pieces Price : 700 yen (not including tax)

Name-card holder for meetings

File names or shop cards in this holder and organize information using details such as dates, persons, conversation subjects, etc.

Size : W148mm × H210mm(A5) Variations : [black] / black, red,gray,blue-green [white] / navy, red, gray Configuration:1set, 20sheets (120pockets) Price : 1,400 yen (not including tax)

Poti-Bukuro (petit envelope) brings "thoughtfulness" with gentle texture.