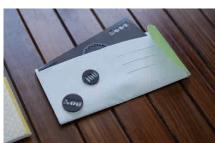

#### Wallet pochi-Bukuro(small wallet envelope)

#### The first wallet offered to you with a monetary gift

Announcing the creation of a twofold Pochi-Bukuro (New Year's money envelope), which can be used as-is as well as a wallet. Unfolding it also reveals a space in which you can write a message and a card holder too. The subtlety of the Japanese paper portion is equally fascinating. Receiving a New Year's monetary gift makes me want to go shopping right away! It is with childhood memories like these in mind that we created the "wallet pochi-bukuro," which we recommend adults bring along with them when they want to take a little cash along for a small shop.

Size : W90mm×H90mm Configuration : 1piece Price :700yen (not including tax)

[Line drawing]

Variations: Bugs, Fish, Dinosaurs

New Year's card for play,

incorporating AR

[Japanese Pattern] Variations: Akane, Yamabuki, Wakakusa