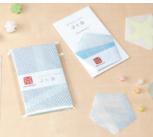

Poti-Bukuro (petit envelope) brings "thoughtfulness" with

gentle texture.

Poti-Bukuro (petit envelopes) made of thin transparent paper called "glassine paper" which is well known for being use of Japanese traditional paper balloon and book covers. These glassine papers were recycled from our calendar project and reborn in new shape.

Would you send "thoughtfulness" with folding in soft gentle glassine paper?

Size : W57mm×H91mm (rectangle) W57mm×H54mm (pentagon) Variations : rectangle 6 pieces

pentagon 5 pieces Price : rectangle 480 yen pentagon 460 yen (not including tax)

Poti-Bukuro (petit envelopes) made of thin transparent paper called "glassine paper" which is well known for being use of Japanese traditional paper balloon and book covers. These glassine papers were recycled from our calendar project and reborn in new shape.