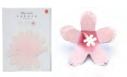

#### Secret message hidden under the dress

Flipping up the dress reveals the initial character of the message shaped by a girl's legs. While the legs forming a letter are a surprise, the card is finished with guiet colors and a chic design, featuring quality paper with a rich texture for the message side. You can place the card into the white envelope attached for use on formal occasions.

Size: W 160 × H 160 mm (card) W 210 × H 165 mm (package) Variation : Happy Birthday, Congratulations, Thank you, Heart(♡) Configuration: 1 set (1 card, 1 inner message sheet and 1 envelope) Price : 480 yen (not including tax)