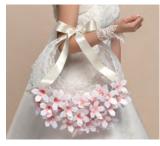

## Flower necklace A necklace and bouquet of petit bouquet

[petit bouquet]European •Hana-kotoba Bouquet×10pieces •Wrapping paper×1 •Wire for the flower center × 10 Ribbon (pink,blue) ×1 each Price : 2,400 yen (not including tax)

#### messages which you would like to give to your friend to celebrate.

10

Bend up the stereoscopic message card, and see it transform into a single flower. Then open up the petals to reveal messages from a sender. To send a celebration gift with peers in an easy relationship, look no further than this "Hana-kotoba Kit", which is perfect for collecting thoughtful messages, which can then be easily arranged into a necklace or bouquet. All the materials you need are included in the kit – choose from three types according to usage and the number of sheets.

Configuration : [flower necklace] Hana-kotoba×18pieces •Ribbon (pink,blue) ×1 each Price : 2,400 yen (not including tax) [petit bouquet]Japanese •Hana-kotoba sakura×10pieces •Wrapping paper×1 •Wire for the flower center × 10 •Braid×1 •Tassels×1 Price : 2,400 yen (not including tax)