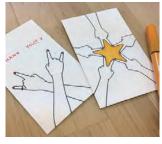

#### HANDLINK petit envelope

star

heart

rock

money

#### Hand-in-hand shape. Poti-Bukuro for sharing your thoughts

Hand-shape envelope for sending your thoughts. Send your best wishes with your presents. Four designs: heart, star, rock and money

Blank envelopes can be used for every occasion. The long flap folds down inside the

envelope to allow easy sealing without glue.

Size : W57mm×H92mm(square) Variations : heart, star, rock, money Configuration: 1 Pack (3 pieces) Price : 260 yen (not including tax)