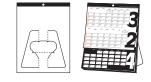

## 3's

# Advanced to stylish model. It sets a new standard for three months calendar.

High functional calendar to look over three month at a time. It took usability a step further and moreover the visual has been beautifully improved. Use it on your desk or hang it on the wall. It's a compact size, but has enough room for writing memos. Contrast of black and white color adds strong presence with edgy design.

Size : W148mm×H195mm W148mm×H195mm×D50mm (when assembled) Configuration :4 page with perforated tearoff lines between months Price : 1,200yen (not including tax)

A day is one seventh of a week. Importance of time, short amount of time,