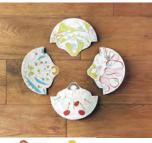

#### Hana-kotoba

#### Hana-kotoba Sakura

Unique sticky in use from office to private scene.

Unique sticky came out in octopus shape. It comes with 15 sets of piece of big head and long leg parts, total 135 pieces are included. Each part is right for using as either sticky or book mark and the head part is right size for taking notes. Random use on documents or books looks as if octopus is crawling out from things. Fun sticky for both users and watchers.

This new hana-kotoba card folds into a 3-dimensional flower! Make bouquets and necklaces for friends' entrance ceremonies and school graduation ceremonies! Hana-Kotoba Sakura makes your spring gifts and messages special!

Size : W130 mm x H130 mm W137mm×H185mm(outer package) Configuration : 5 piecies with lines Price : 1,200 yen (not including tax)

Copyright © Replug. All Right Rezerved.