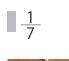

Size : W148mm×H195mm W148mm×H195mm×D50mm (when assembled) Configuration :4 page with perforated tearoff lines between months Price : 1,200yen (not including tax)

A day is one seventh of a week. Importance of time, short amount of time,

Visualized importance, shortness and a pile of time in calendar.

Time passes through innocently by a day, by a week, by a month.

1/7 calendar is born from our wish for the time that it could be more valuable. Visualized to see seven days as one motif and recognize how many weeks the month has from the number of the motif. There are enough blank space for writing plans and total look would be like a drawing overall. Enjoy constructing time plan yourself.

Size : W297mm×H374mm Configuration : 12 pages Price : 1,700yen (not including tax)

Winds of the season blows to thin papers. Feel colors of the wind in every season.

This calendar expressed difference of winds in every season by design and texture of papers. Drawing of various winds are seen through from top white calendar paper. The calendar is made with thin transparent paper called "glassine paper" which is well known for being use of Japanese traditional paper balloons and book covers.