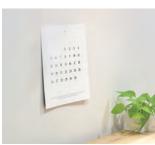

#### glassine paper Calendar

Size : W297mm×H374mm Configuration : 12 pages Price : 1,700yen (not including tax)

Winds of the season blows to thin papers. Feel colors of the wind in every season.

This calendar expressed difference of winds in every season by design and texture of papers. Drawing of various winds are seen through from top white calendar paper. The calendar is made with thin transparent paper called "glassine paper" which is well known for being use of Japanese traditional paper balloons and book covers.

These winds printed papers could be recycled as book cover or wrapping papers after each month ends.

One of a series of calendar got bronze award of International Calendar Award in 2014.

Size : W297mm×H344mm Configuration : 24pages Price : 2,400yen (not including tax)