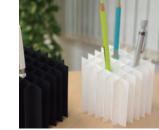

#### Portable and foldable pen stand, Pantograph

A foldable pen stand, assembled of two pieces of paper. A simple structure for easy folding and portability everywhere. The geometrically designed stand, like an objet d'art, creates a cool desk work place.

Size: W 100 × H 110 × D 100 mm (finished assembly) W 150 × H 110 mm (package size) Variation : white, black Configuration: 1 set (included in zipped package) Price : 1,800 yen (not including tax)

Send a message of cherry blossoms (sakura) to that special someone!