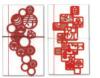

#### Gift money envelope

### Log book:Felt

A New Style of Gift money envelope

Japanese traditional pattern × Modern design. Gift money envelope created by Replug. Kotobuki for marriage ceremonies is a gift envelope with acrvlic decorations, while Iwai for other celebrations is another type of Gift money envelope with thick paper decorations. Easily detachable decorations can be used to make a memorable charm by the receiver. Size : W147mm×H185mm Variations: [Kotobuki], [Iwai] Configuration: 1 envelope (including inner envelope) Price: [Kotobuki] 1,400 yen (not including tax) [lwai] 800 yen (not including tax)