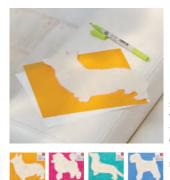

## Washi dog

About Mino washi

Traditional Mino washi paper has a uniquely beautiful and delicate texture and feel. It has been made in Gifu prefecture for over 1,300 years, since the Nara and Heian eras, and known as a loved handcraft.

#### Soft "furry" touch of Mino washi paper

Messages to your loved ones

Greeting cards with the "furry" feel and texture of Mino washi fibers Card takes shape when washi paper handmade by traditional washi artisans are torn and shaped. Both the sender and the receiver can enjoy these greeting cards.

Size : W210mm×H170mm (envelope) Variations : corgi, poodle, dachshund, terrier

Configuration :1washi dog card, 1page of colored paper, and 1envelope Price : 800 yen (not including tax)

Memory, foresight, and rhythm - It's an endless time map.