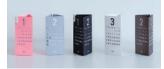

#### Easy-to-use stylish triangular calendar fits your lifestyle!

This 1-page calendar folds into a triangle, letting you see three months at a time. It covers January to December 2016 and January and February 2017. Use the simple calendar freely. Use it on your desk, carry it with you in your date book, or hang it on the wall.

Size : W758mm ×H125mm W60mm ×H125mm ×D53mm (when assembled) Variation : black, white, silver, bronze, flamingo Configuration :1 page with perforated tearoff lines between months Price : 820yen (not including tax)