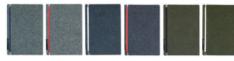

Name-card holder for meetings

File names or shop cards in this holder and organize information using details such as dates, persons, conversation subjects, etc.

Size : W148mm × H210mm(A5) Variations : Felt[gray] / navy,red Felt[navy] / gray,red Felt[green] / black,kinari Configuration:1set, 20sheets (120pockets) Price : 2,200 yen (not including tax)

Size : W165 mm x H50 mm Variation : navy, red, brown, light-blue, light-gray Configuration :1 set with 50 attachment pieces Price : 700 yen (not including tax)

Name-card holder for meetings

File names or shop cards in this holder and organize information using details such as dates, persons, conversation subjects, etc.

Size : W148mm × H210mm(A5) Variations : [black] / black, red,gray,blue-green [white] / navy, red, gray Configuration:1set, 20sheets (120pockets) Price : 1,400 yen (not including tax)

Poti-Bukuro (petit envelope) brings "thoughtfulness" with gentle texture.