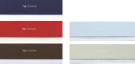

Size : W165 mm x H50 mm Variation : navy, red, brown, light-blue, light-gray Configuration :1 set with 50 attachment pieces Price : 700 yen (not including tax)

Name-card holder for meetings

File names or shop cards in this holder and organize information using details such as dates, persons, conversation subjects, etc.