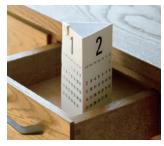

A permanent calendar featuring the beauty of typefaces. Avenir and Jenson are the typefaces used.

You can use this sophisticated art calendar forever.

Size : W325mm×H728mm×D55mm (when assembled) Variations : Avenir / Jenson Weight : 1300g / 1450g Material : aluminum / acrylic Use : floor-standing or wall-mounted Price : 19,000 yen (not including tax)