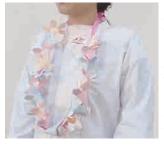

## Flower necklace A necklace and bouquet of petit bouquet

[petit bouquet]European •Hana-kotoba Bouquet×10pieces •Wrapping paper×1 •Wire for the flower center × 10 Ribbon (pink,blue) ×1 each Price : 2,400 yen (not including tax)

#### messages which you would like to give to your friend to celebrate.

10

Bend up the stereoscopic message card, and see it transform into a single flower. Then open up the petals to reveal messages from a sender. To send a celebration gift with peers in an easy relationship, look no further than this "Hana-kotoba Kit", which is perfect for collecting thoughtful messages, which can then be easily arranged into a necklace or bouquet. All the materials you need are included in the kit – choose from three types according to usage and the number of sheets.

Configuration : [flower necklace] Hana-kotoba×18pieces •Ribbon (pink,blue) ×1 each Price : 2,400 yen (not including tax) [petit bouquet]Japanese •Hana-kotoba sakura×10pieces •Wrapping paper×1 •Wire for the flower center × 10 •Braid×1 •Tassels×1 Price : 2,400 yen (not including tax)