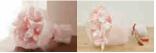

#### Hana-kotoba Sakura

Unique sticky in use from office to private scene.

Unique sticky came out in octopus shape. It comes with 15 sets of piece of big head and long leg parts, total 135 pieces are included. Each part is right for using as either sticky or book mark and the head part is right size for taking notes. Random use on documents or books looks as if octopus is crawling out from things. Fun sticky for both users and watchers.

Size: W 100 × H 110 × D 100 mm (finished assembly) W 150 × H 110 mm (package size) Variation : white, black Configuration: 1 set (included in zipped package) Price : 1,800 yen (not including tax)

Send a message of cherry blossoms (sakura) to that special someone!

This new hana-kotoba card folds into a 3-dimensional flower! Make bouquets and necklaces for friends' entrance ceremonies and school graduation ceremonies! Hana-Kotoba Sakura makes your spring gifts and messages special!

Size : W130 mm x H130 mm W137mm×H185mm(outer package) Configuration : 5 piecies with lines Price : 1,200 yen (not including tax)

Copyright © Replug. All Right Rezerved.