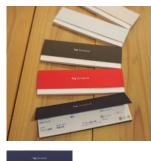

#### Log book black&white

glassine paper petit envelope sogen Weekly schedule memo restickable anytime, anywhere.

The days have been printed. Fill in date and your message. Stick separate attachments to your PC or notebook etc. Simple design with high functionality to suit any occasion.

Size : W165 mm x H50 mm Variation : navy, red, brown, light-blue, light-gray Configuration :1 set with 50 attachment pieces Price : 700 yen (not including tax)

Name-card holder for meetings

File names or shop cards in this holder and organize information using details such as dates, persons, conversation subjects, etc.