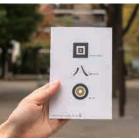

#### Limited time offer AR New Year's card

1) Please take a photograph of the card with a camera, whereupon an AR dog will appear.

.

E.

A

八.

0

How to play (and use)

install any application.

web browser without having to

photograph together and then upload it to Instagram.

1

2) Tap the button, and see it approach and then you can enjoy the game.