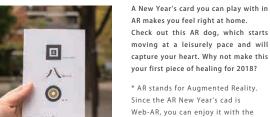

#### Limited time offer AR New Year's card

1) Please take a photograph of the card with a camera, whereupon an AR dog will appear.

.

E.

A

八.

0

How to play (and use)

install any application.

web browser without having to

photograph together and then upload it to Instagram.

1

2) Tap the button, and see it approach and then you can enjoy the game.