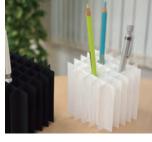

#### Portable and foldable pen stand, Pantograph

A foldable pen stand, assembled of two pieces of paper. A simple structure for easy folding and portability everywhere. The geometrically designed stand, like an objet d'art, creates a cool desk work place.

Size: W 100 × H 110 × D 100 mm (finished assembly) W 150 × H 110 mm (package size) Variation : white, black Configuration: 1 set (included in zipped package) Price : 1,800 yen (not including tax)

Send a message of cherry blossoms (sakura) to that special someone!