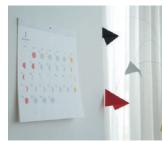

Size : W297mm×H374mm Configuration : 12 pages Price : 1,700yen (not including tax)

Winds of the season blows to thin papers. Feel colors of the wind in every season.

This calendar expressed difference of winds in every season by design and texture of papers. Drawing of various winds are seen through from top white calendar paper. The calendar is made with thin transparent paper called "glassine paper" which is well known for being use of Japanese traditional paper balloons and book covers.

These winds printed papers could be recycled as book cover or wrapping papers after each month ends.

One of a series of calendar got bronze award of International Calendar Award in 2014.

Size : W297mm×H344mm Configuration : 24pages Price : 2,400yen (not including tax)