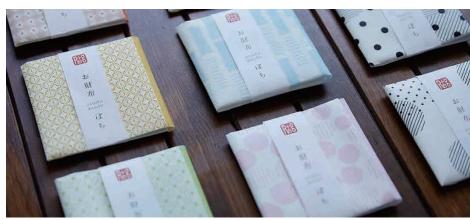

#### Wallet pochi-Bukuro(small wallet envelope)

#### The first wallet offered to you with a monetary gift

Announcing the creation of a twofold Pochi-Bukuro (New Year's money envelope), which can be used as-is as well as a wallet. Unfolding it also reveals a space in which you can write a message and a card holder too. The subtlety of the Japanese paper portion is equally fascinating. Receiving a New Year's monetary gift makes me want to go shopping right away! It is with childhood memories like these in mind that we created the "wallet pochi-bukuro," which we recommend adults bring along with them when they want to take a little cash along for a small shop.

Size : W90mm×H90mm Configuration : 1piece Price :700yen (not including tax)

[Line drawing]

Variations: Bugs, Fish, Dinosaurs

New Year's card for play,

incorporating AR

[Japanese Pattern] Variations: Akane, Yamabuki, Wakakusa

[Sho Chiku Bai] Variations: pine, bamboo, plum

[Polka dot]

Variations: Large dots, Medium dots, Smalldots