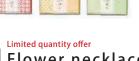

## Flower necklace A necklace and bouquet of petit bouquet

[petit bouquet]European •Hana-kotoba Bouquet×10pieces •Wrapping paper×1 •Wire for the flower center × 10 Ribbon (pink,blue) ×1 each Price : 2,400 yen (not including tax)

#### messages which you would like to give to your friend to celebrate.

10

Bend up the stereoscopic message card, and see it transform into a single flower. Then open up the petals to reveal messages from a sender. To send a celebration gift with peers in an easy relationship, look no further than this "Hana-kotoba Kit", which is perfect for collecting thoughtful messages, which can then be easily arranged into a necklace or bouquet. All the materials you need are included in the kit – choose from three types according to usage and the number of sheets.

Configuration : [flower necklace] Hana-kotoba×18pieces •Ribbon (pink,blue) ×1 each Price : 2,400 yen (not including tax) [petit bouquet]Japanese •Hana-kotoba sakura×10pieces •Wrapping paper×1 •Wire for the flower center × 10 •Braid×1 •Tassels×1 Price : 2,400 yen (not including tax)