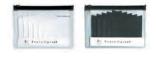

Name-card holder for meetings

File names or shop cards in this holder and organize information using details such as dates, persons, conversation subjects, etc.

Size : W148mm × H210mm(A5) Variations : Felt[gray] / navy,red Felt[navy] / gray,red Felt[green] / black,kinari Configuration:1set, 20sheets (120pockets) Price : 2,200 yen (not including tax)

Size : W165 mm x H50 mm Variation : navy, red, brown, light-blue, light-gray Configuration :1 set with 50 attachment pieces Price : 700 yen (not including tax)

Name-card holder for meetings

File names or shop cards in this holder and organize information using details such as dates, persons, conversation subjects, etc.

Size : W148mm × H210mm(A5) Variations : [black] / black, red,gray,blue-green [white] / navy, red, gray Configuration:1set, 20sheets (120pockets) Price : 1,400 yen (not including tax)

Poti-Bukuro (petit envelope) brings "thoughtfulness" with gentle texture.