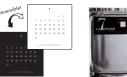

# 7 Card Calendar Seven heritages Eternal beauty with a history

Permanent calendar with 7 historical typefaces. Typefaces used by people over the ages. Add "sign art" to your room.

Use the calendar permanently, either by using your favorite typeface for years or changing typefaces each month.

These typefaces are eye-catching. Size : W305mm×H305mm Color : black & white (reversible)

Configuration : 7 pages Typefaces : Avenir,Optima,Rockwell, Bodoni, Linoscript, Jenson, Goudy Text Price : 2,800 yen (not including tax)