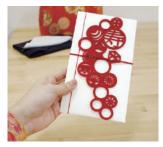

#### Gift money envelope

### Log book:Felt

A New Style of Gift money envelope

Japanese traditional pattern × Modern design. Gift money envelope created by Replug. Kotobuki for marriage ceremonies is a gift envelope with acrvlic decorations, while Iwai for other celebrations is another type of Gift money envelope with thick paper decorations. Easily detachable decorations can be used to make a memorable charm by the receiver. Size : W147mm×H185mm Variations: [Kotobuki], [Iwai] Configuration: 1 envelope (including inner envelope) Price: [Kotobuki] 1,400 yen (not including tax) [lwai] 800 yen (not including tax)