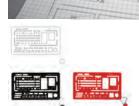

#### Creator's tool for website design

# Ruler

Web Template

#### Web template ruler makes web design easy.

The template contains frequently used icons on the web page, as well as basic display ratios, such as 4:3 and 16:9. Compared to free hand drawing, Web Template helps you make websites without distortion or blur in scaling, paving the way to create clear website plans.

Size : W187mm×H105mm Variations: white (translucent). black, red (opaque) Configuration: 1 ruler Price : white 1,500 yen black, red 2,000 yen (not including tax)