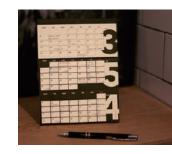

# Advanced to stylish model. It sets a new standard for three months calendar.

High functional calendar to look over three month at a time. It took usability a step further and moreover the visual has been beautifully improved. Use it on your desk or hang it on the wall. It's a compact size, but has enough room for writing memos. Contrast of black and white color adds strong presence with edgy design.

Size : W148mm×H195mm W148mm×H195mm×D50mm (when assembled) Configuration :4 page with perforated tearoff lines between months Price : 1,200yen (not including tax)

A day is one seventh of a week. Importance of time, short amount of time,