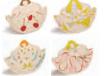

#### HANDLINK petit envelope

star

heart

rock

money

#### Hand-in-hand shape. Poti-Bukuro for sharing your thoughts

Hand-shape envelope for sending your thoughts. Send your best wishes with your presents. Four designs: heart, star, rock and money

Blank envelopes can be used for every occasion. The long flap folds down inside the

envelope to allow easy sealing without glue.

Size : W57mm×H92mm(square) Variations : heart, star, rock, money Configuration: 1 Pack (3 pieces) Price : 260 yen (not including tax)